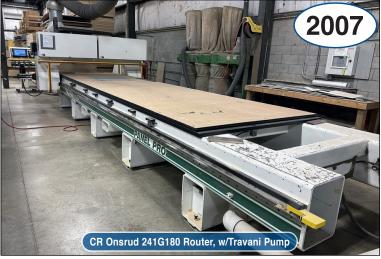

#### **WOODWORKING EQUIPMENT**

2016 Biesse Selco SK 4 Twin Pusher Panel Saw 2016 Biesse Stream A 6.0 CNC Edge Bander

CR Onsrud 241G180 Router

Fravel Edge Bander

Tables Saws, Planers, Shapers, Jointers & Band Saws