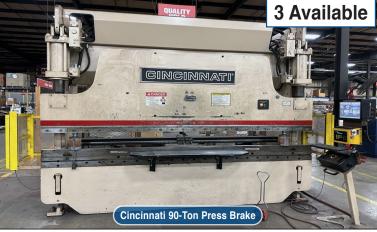

#### METAL FABRICATION EQUIPMENT

2015 Amada MPL 3015 Fiber Laser

2017 Num Alliance R3100 Wire Bender/Cutter

Robomac 206 Wire Bender

2016 Cincinnati 90 Ton Model 90 PAX6 Press Brake

(2) Cincinnati 90 Ton Press Brakes