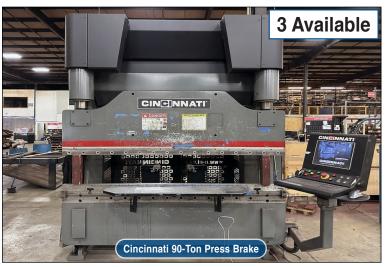

#### METAL FABRICATION EQUIPMENT

2015 Amada MPL 3015 Fiber Laser

2017 Num Alliance R3100 Wire Bender/Cutter

Robomac 206 Wire Bender

2016 Cincinnati 90 Ton Model 90 PAX6 Press Brake

(2) Cincinnati 90 Ton Press Brakes