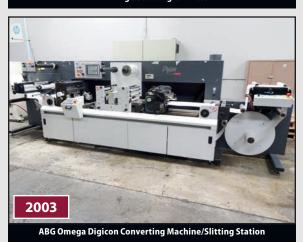

#### **Digital Printing**

- 2016 HP Scitex L11000 Flatbed Digital Printer, w/Baldwin UV Dryer, 63" x 126 Print Area, AutoLoading, 6/C UV Printheads, SmartCoat, up-to 127 Sheets per Hour, s/n 4600 G 237
- 2015 HP Indigo WS6800 Roll to Roll Digital Label Printer, s/n IC-48000138
- 2014 HP Indigo 5600 Digital Press, w/Bid Washer, 4 Paper Trays, IL-32000475
- 2003 ABG Omega Digicon Flexo **Converting Machine - Slitting Station,** Magnetic Die Station, GEW UV Curing, Doctor Blade Print/Coat, Unwinder MFS Web Guide, s/n 10191
- Grafisk Maskinfabrik Roll Sheeter Model ETV330A, s/n 103041
- HP Supplies and Spare Parts