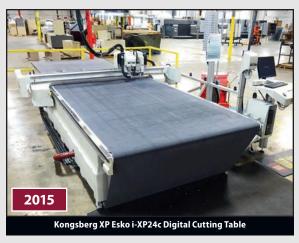

## Case Making / Rigid-Box

- 2020 Emmeci MC2001 Rigid Box Machine, w/ME Laminator and WL Wrapper, Max. Board Size 29" x 41" w/MC41 Feeder, MC81 Liner, s/n MT0812003, MC16 Wrapper, Only 123
- 2004 Emmeci MC43 Case Liner, w/MC12 Feeder, MC43 Liner, s/n 04015 Including Potdevin W24-64 Gluer
- 2004 Emmeci MC43 Case Liner, w/MC16 Wrapper, MC12 Feeder, MC43 Liner, s/n 01016
- Crathern Auto Spotter FB3A Paper-to-Board Laminating Casemaker, s/n AS 895, w/Stream Feeder, FB3A Spotter, 4FW2 Wrapper, s/n FW-457
- Crathern FB3A Spotter, s/n AS-901, w/Stream Feeder
- 1998 Crathern 4 FM 2 Four Corner Wrapper Paper Cutting/Die Cutting/ **Digital Cutting**
- 2015 Kongsberg XP Esko i-XP24c Digital Cutting Table, s/n 85-5125, w/4 Tool Heads, **I-Cut Register**
- 2007 Zund L3000 Digital Cutting Table, Type CV-N25
- 2002 Polar Cutter 155ED 61" Cutter, s/n 7221101 and n/a, w/LW1000-S Paper Lift
- 2002 Polar 155ED 61" Cutter, w/Paper LW1000-4 Lift
- Polar 137 EMC Cutter