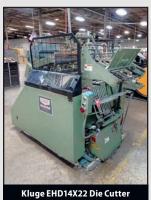

- Wohlenberg 115 Cutter, w/Microcut Program
- Barry Autoplaten 40" x 55" Die **Cutter BDC-1400,** s/n 0809-07 (2008)
- (2) Challenge DCM Round Cornering Machines, s/n 1341 and 1426
- Kluge EHD14X22 Die Cutter/Foil Stamper, w/Digital Drive, Safety Covers
- Brandtjen & Kluge Die Cutter/Foil Stamper
- (3) Kluge Die Cutters Various Sizes
- Ttarp Hydraulic Die Cutting Stamping Press Model P32288MC, w/Infeed Conveyor