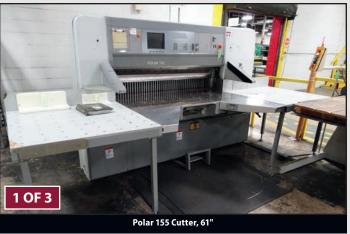

## Case Making / Rigid-Box

- 2020 Emmeci MC2001 Rigid Box Machine, w/ME Laminator and WL Wrapper, Max. Board Size 29" x 41" w/MC41 Feeder, MC81 Liner, s/n MT0812003, MC16 Wrapper, Only 123
- 2004 Emmeci MC43 Case Liner, w/MC12 Feeder, MC43 Liner, s/n 04015 Including Potdevin W24-64 Gluer
- 2004 Emmeci MC43 Case Liner, w/MC16 Wrapper, MC12 Feeder, MC43 Liner, s/n 01016
- Crathern Auto Spotter FB3A Paper-to-Board Laminating Casemaker, s/n AS 895, w/Stream Feeder, FB3A Spotter, 4FW2 Wrapper, s/n FW-457
- Crathern FB3A Spotter, s/n AS-901, w/Stream Feeder
- 1998 Crathern 4 FM 2 Four Corner Wrapper Paper Cutting/Die Cutting/ **Digital Cutting**
- 2015 Kongsberg XP Esko i-XP24c Digital Cutting Table, s/n 85-5125, w/4 Tool Heads, **I-Cut Register**
- 2007 Zund L3000 Digital Cutting Table, Type CV-N25
- 2002 Polar Cutter 155ED 61" Cutter, s/n 7221101 and n/a, w/LW1000-S Paper Lift
- 2002 Polar 155ED 61" Cutter, w/Paper LW1000-4 Lift
- Polar 137 EMC Cutter