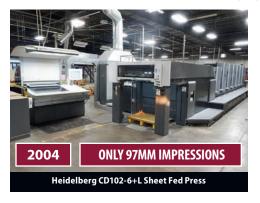

### **Sheet Fed Printing**

- 2004 Heidelberg CD102-6+L; 6/c 40", w/Tresu Coater, CP2000 w/Axis Color Control, CleanStar, DrvStar 3000, Technotrans Ceta c.270, AirStar, s/n 546307, 97mm Impressions
- 2007 Heidelberg 1426F-C-3 Continuous Fed 26" x 40" Folder, 4/4/4 w/ACC Control, Tri-Score, Splir Guide, SAK Delivery, s/n 1400 J0015
- Mueller Martini 321 Fox Saddle Stitcher, (8) 1503 Gathering Pockets, 335 Stitcher, 1529 Cover Feeder, 890 Trimmer, Includes 3 Hole Punch and 5K Trim Attachment, Vacuum Waste System
- Rosenthal Programmable Wrap-O-Matic Sheeter, Type MA-5-5-HABZTVA
- 1999 Baumann Pile Turner BSW G-1500, w/Aerator, s/n 800.068