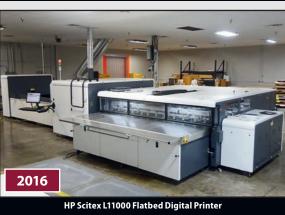

#### **Digital Printing**

- 2016 HP Scitex L11000 Flatbed Digital Printer, w/Baldwin UV Dryer, 63" x 126 Print Area, AutoLoading, 6/C UV Printheads, SmartCoat, up-to 127 Sheets per Hour, s/n 4600 G 237
- 2015 HP Indigo WS6800 Roll to Roll Digital Label Printer, s/n IC-48000138
- 2014 HP Indigo 5600 Digital Press, w/Bid Washer, 4 Paper Trays, IL-32000475
- 2003 ABG Omega Digicon Flexo **Converting Machine - Slitting Station,** Magnetic Die Station, GEW UV Curing, Doctor Blade Print/Coat, Unwinder MFS Web Guide, s/n 10191
- Grafisk Maskinfabrik Roll Sheeter Model ETV330A, s/n 103041
- HP Supplies and Spare Parts