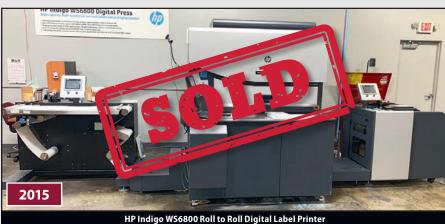

#### **Digital Printing**

- 2016 HP Scitex L11000 Flatbed Digital Printer, w/Baldwin UV Dryer, 63" x 126 Print Area, AutoLoading, 6/C UV Printheads, SmartCoat, up-to 127 Sheets per Hour, s/n 4600 G 237
- 2015 HP Indigo WS6800 Roll to Roll Digital Label Printer, s/n IC-48000138
- 2014 HP Indigo 5600 Digital Press, w/Bid Washer, 4 Paper Trays, IL-32000475
- 2003 ABG Omega Digicon Flexo **Converting Machine - Slitting Station,** Magnetic Die Station, GEW UV Curing, Doctor Blade Print/Coat, Unwinder MFS Web Guide, s/n 10191
- Grafisk Maskinfabrik Roll Sheeter Model ETV330A, s/n 103041
- HP Supplies and Spare Parts