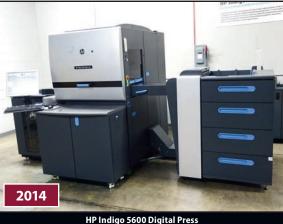

#### **Digital Printing**

- 2016 HP Scitex L11000 Flatbed Digital Printer, w/Baldwin UV Dryer, 63" x 126 Print Area, AutoLoading, 6/C UV Printheads, SmartCoat, up-to 127 Sheets per Hour, s/n 4600 G 237
- 2015 HP Indigo WS6800 Roll to Roll Digital Label Printer, s/n IC-48000138
- 2014 HP Indigo 5600 Digital Press, w/Bid Washer, 4 Paper Trays, IL-32000475
- 2003 ABG Omega Digicon Flexo **Converting Machine - Slitting Station,** Magnetic Die Station, GEW UV Curing, Doctor Blade Print/Coat, Unwinder MFS Web Guide, s/n 10191
- Grafisk Maskinfabrik Roll Sheeter Model ETV330A, s/n 103041
- HP Supplies and Spare Parts