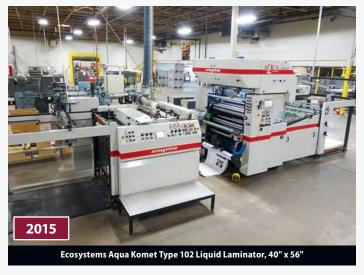

#### Laminating

- 2015 Ecosystems Aqua Komet Type Aqua 102-40" x 56 Liquid Laminator
- 2008 GBC Cyclone 8500HS Automatic 40" Film Laminator, s/n 9300986, Mabeg Feeder, Gremser Delivery, w/Sterling TCU Hot Water Unit, s/n 26
- 1999 Genesis GBC 8332 Film Laminator, w/Sterlco TCU
- Seal 62 Pro S Laminator