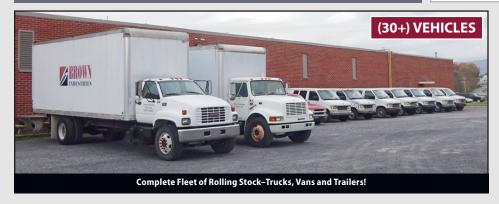

#### **Vehicles**

- (30+) Vehicles Including: Tractors, Box Trucks, Vans and **Trailers**
- 2019 Nissan Rouge