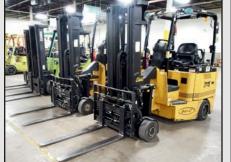

## **Plant Support**

- (2) Landoll B40/48IC-1800 Bendi Forklifts, LPG, 4,000-Lb. Cap., 198" Height Articulating Mast
- 2017 Clark TMX 15S Electric 3 Wheel Forklift, 2,500-Lb. Cap.
- Crown 3 Wheel Electric Forklift, 84" Forks, w/Sideshift
- (10+) Forklifts: Yale, Clark, Crown, Mitsubishi
- Scissor Lift
- (50+) Sections of Pallet Racking
- Kaeser BS61 Air Compressor
- Kaeser Air Dryer
- Ingersoll-Rand DXR4425E4 Dryer