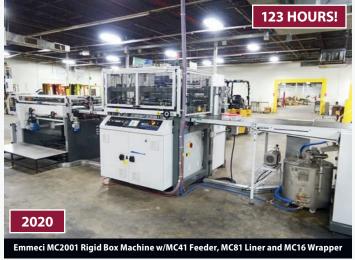

## Case Making / Rigid-Box

- 2020 Emmeci MC2001 Rigid Box Machine, w/ME Laminator and WL Wrapper, Max. Board Size 29" x 41" w/MC41 Feeder, MC81 Liner, s/n MT0812003, MC16 Wrapper, Only 123
- 2004 Emmeci MC43 Case Liner, w/MC12 Feeder, MC43 Liner, s/n 04015 Including Potdevin W24-64 Gluer
- 2004 Emmeci MC43 Case Liner, w/MC16 Wrapper, MC12 Feeder, MC43 Liner, s/n 01016
- Crathern Auto Spotter FB3A Paper-to-Board Laminating Casemaker, s/n AS 895, w/Stream Feeder, FB3A Spotter, 4FW2 Wrapper, s/n FW-457
- Crathern FB3A Spotter, s/n AS-901, w/Stream Feeder
- 1998 Crathern 4 FM 2 Four Corner Wrapper Paper Cutting/Die Cutting/ **Digital Cutting**
- 2015 Kongsberg XP Esko i-XP24c Digital Cutting Table, s/n 85-5125, w/4 Tool Heads, **I-Cut Register**
- 2007 Zund L3000 Digital Cutting Table, Type CV-N25
- 2002 Polar Cutter 155ED 61" Cutter, s/n 7221101 and n/a, w/LW1000-S Paper Lift
- 2002 Polar 155ED 61" Cutter, w/Paper LW1000-4 Lift
- Polar 137 EMC Cutter