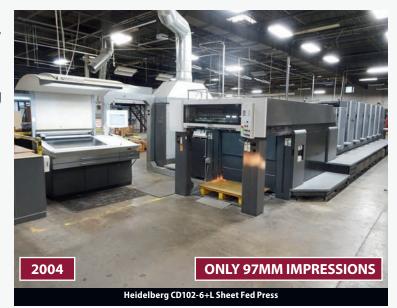

### **Sheet Fed Printing**

- 2004 Heidelberg CD102-6+L; 6/c 40", w/Tresu Coater, CP2000 w/Axis Color Control, CleanStar, DrvStar 3000, Technotrans Ceta c.270, AirStar, s/n 546307, 97mm Impressions
- 2007 Heidelberg 1426F-C-3 Continuous Fed 26" x 40" Folder, 4/4/4 w/ACC Control, Tri-Score, Splir Guide, SAK Delivery, s/n 1400 J0015
- Mueller Martini 321 Fox Saddle Stitcher, (8) 1503 Gathering Pockets, 335 Stitcher, 1529 Cover Feeder, 890 Trimmer, Includes 3 Hole Punch and 5K Trim Attachment, Vacuum Waste System
- Rosenthal Programmable Wrap-O-Matic Sheeter, Type MA-5-5-HABZTVA
- 1999 Baumann Pile Turner BSW G-1500, w/Aerator, s/n 800.068