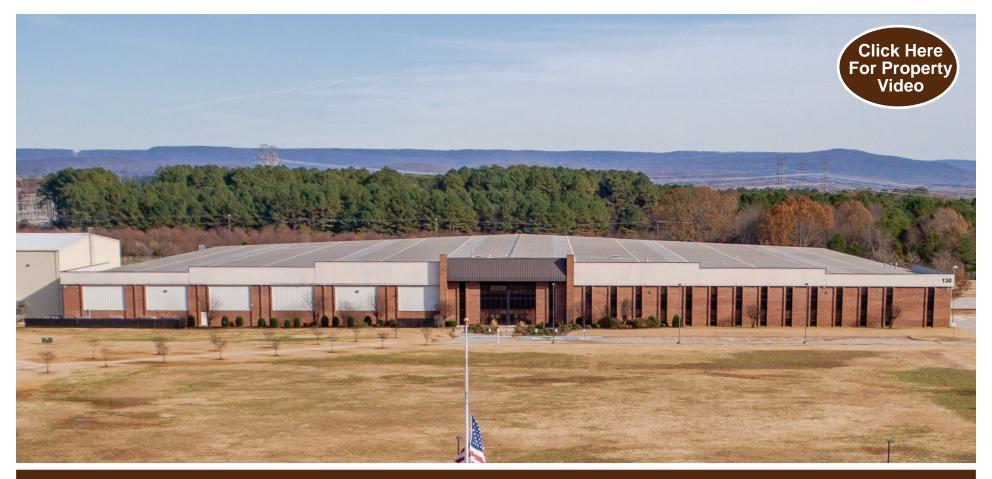

# 130 VINTAGE DRIVE | HUNTSVILLE, ALABAMA

# **269,253 SF AVAILABLE**

#### **BUILDING SPECIFICATIONS:**

| ADDRESS:     | 130 Vintage Drive NE, Huntsville                                                                                    |
|--------------|---------------------------------------------------------------------------------------------------------------------|
| AVAILABLE:   | 269,253 SF (divisible)                                                                                              |
| OFFICE AREA: | 26,450 SF                                                                                                           |
| CLEARANCE:   | ±36' clear (±25' staging bay)                                                                                       |
| LOADING:     | Twenty-one (21) exterior truck docks fully equipped with seals, levelers & locks One (1) drive-in door (expandable) |
| PARKING:     | To suit                                                                                                             |
| HVAC:        | Fully air-conditioned                                                                                               |
| SPRINKLERED: | Fully                                                                                                               |
| LIGHTING:    | High efficiency fixtures                                                                                            |
| VAULT:       | 17,926 SF at ±35' clear (fully racked)                                                                              |
| MEZZANINE:   | 26,450 SF office & warehouse space - 10'-22' clear (mezzanine area not included in building SF)                     |
| LEASE RATE:  | Subject to proposal                                                                                                 |
| SALE PRICE:  | \$15,750,000                                                                                                        |
| COMMENTS:    | State-of-the-art cross-dock distribution facility.  Fully applied distribution contact with full realizer.          |