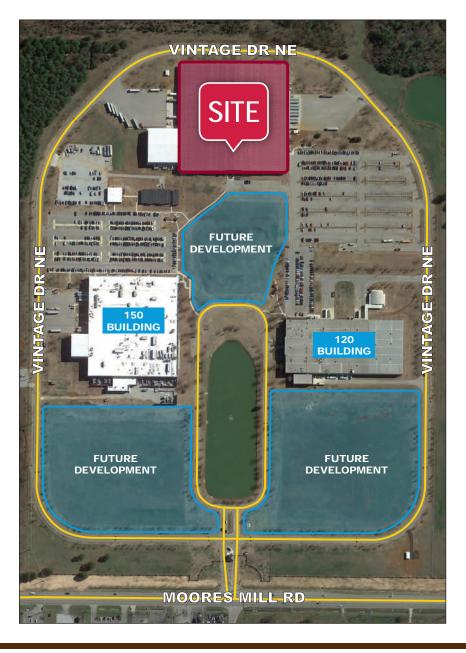

# 130 VINTAGE DRIVE | HUNTSVILLE, ALABAMA



# **269,253 SF AVAILABLE**





## **HUNTSVILLE | 130 VINTAGE DRIVE**



### **HUNTSVILLE | 130 VINTAGE DRIVE**

### **CAMPUS OVERVIEW**



#### **BUILDING SPECIFICATIONS:**

| ADDRESS:     | 130 Vintage Drive NE, Huntsville                                                                                    |
|--------------|---------------------------------------------------------------------------------------------------------------------|
| AVAILABLE:   | 269,253 SF (divisible)                                                                                              |
| OFFICE AREA: | 26,450 SF                                                                                                           |
| CLEARANCE:   | ±36' clear (±25' staging bay)                                                                                       |
| LOADING:     | Twenty-one (21) exterior truck docks fully equipped with seals, leveler