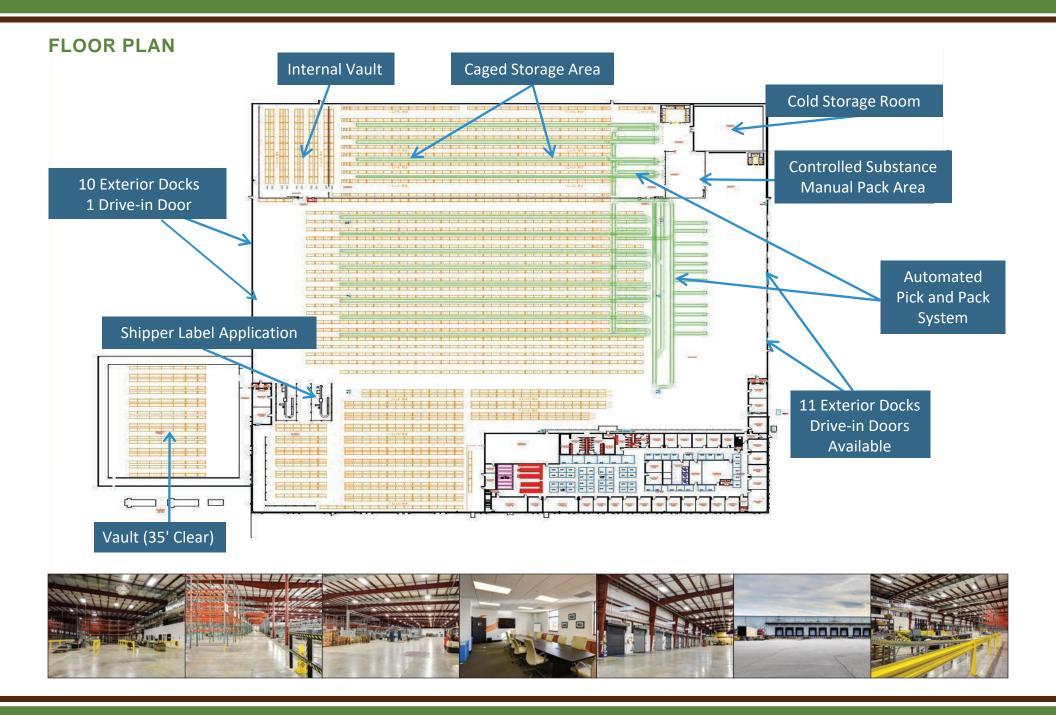

#### **BUILDING SPECIFICATIONS:**

| ADDRESS:     | 130 Vintage Drive NE, Huntsville                                                                                    |
|--------------|---------------------------------------------------------------------------------------------------------------------|
| AVAILABLE:   | 269,253 SF (divisible)                                                                                              |
| OFFICE AREA: | 26,450 SF                                                                                                           |
| CLEARANCE:   | ±36' clear (±25' staging bay)                                                                                       |
| LOADING:     | Twenty-one (21) exterior truck docks fully equipped with seals, levelers & locks One (1) drive-in door (expandable) |
| PARKING:     | To suit                                                                                                             |
| HVAC:        | Fully air-conditioned                                                                                               |
| SPRINKLERED: | Fully                                                                                                               |
| LIGHTING:    | High efficiency fixtures                                                                                            |
| VAULT:       | 17,926 SF at ±35' clear (fully racked)                                                                              |
| MEZZANINE:   | 26,450 SF office & warehouse space - 10'-22' clear (mezzanine area not included in building SF)                     |
| LEASE RATE:  | Subject to proposal                                                                                                 |
| SALE PRICE:  | \$15,750,000                                                                                                        |
| COMMENTS:    | State-of-the-art cross-dock distribution facility.  Fully applied distribution contact with full realizer.          |

- Fully equipped distribution center with full racking, fenced vault, wire-guided retrieval system, forklifts & charging stations and fully furnished offices.
- High image business campus environment with plenty of room for expansion.
- Highly flexible facility and configuration is ideal for any production, manufacturing and warehousing operations.
- Experienced and highly skilled labor base available to support your growth.
- Located only 15 minutes from downtown Huntsville.
- Immediate expressway accessibility and close proximity to Huntsville Airport and I-65.
- Fully furnished offices and warehouse is fully equipped with racking, forklifts and other equipment which is available for sale or lease.