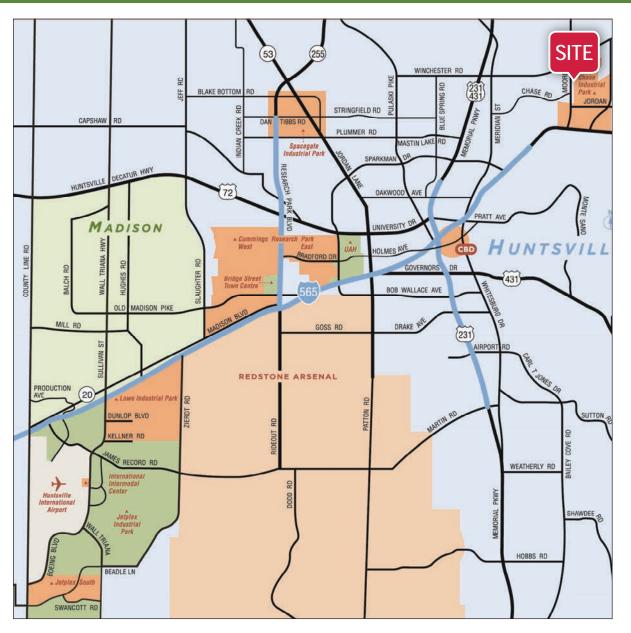

### **CAMPUS OVERVIEW**

- Fully equipped distribution center with full racking, fenced vault, wire-guided retrieval system, forklifts & charging stations and fully furnished offices.
- High image business campus environment with plenty of room for expansion.
- Highly flexible facility and configuration is ideal for any production, manufacturing and warehousing operations.
- Experienced and highly skilled labor base available to support your growth.
- Located only 15 minutes from downtown Huntsville.
- Immediate expressway accessibility and close proximity to Huntsville Airport and I-65.
- Fully furnished offices and warehouse is fully equipped with racking, forklifts and other equipment which is available for sale or lease.